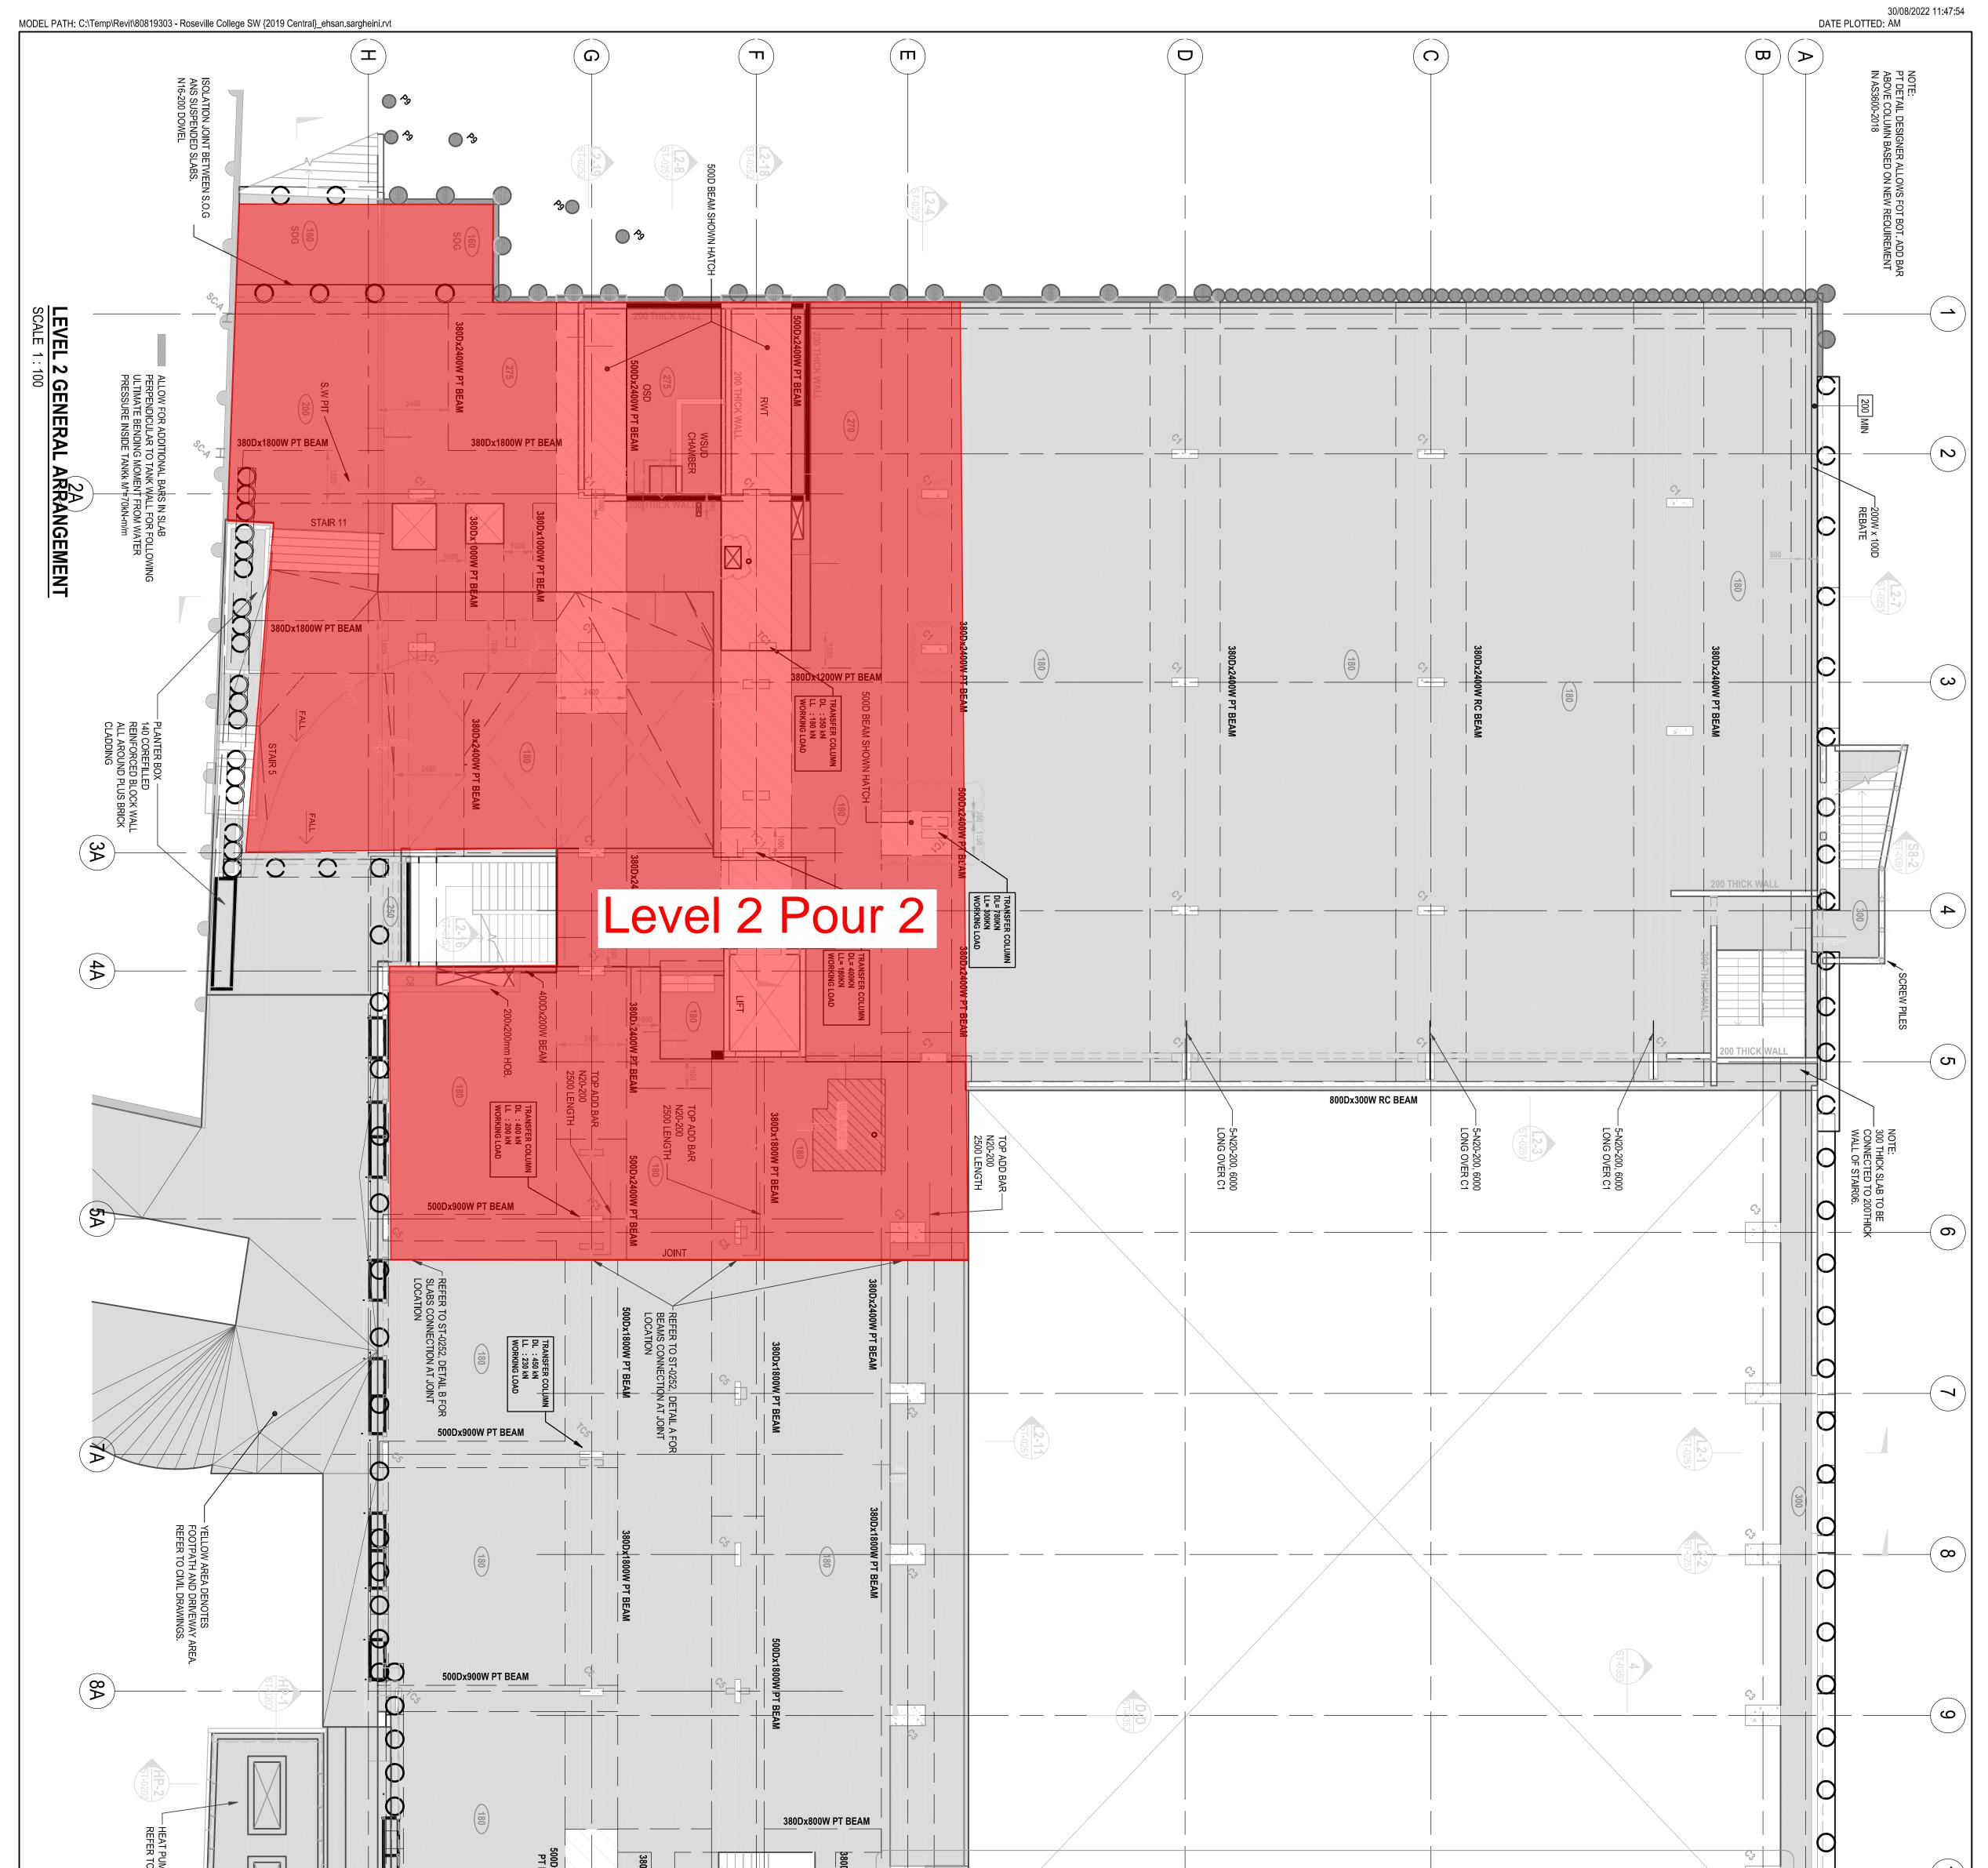

| Development                 | Roseville College Sport and Wellbeing Centre                                                                                                                                                                                                                                                                                                                                                                                                                                                                                                                                                              |  |  |
|-----------------------------|-----------------------------------------------------------------------------------------------------------------------------------------------------------------------------------------------------------------------------------------------------------------------------------------------------------------------------------------------------------------------------------------------------------------------------------------------------------------------------------------------------------------------------------------------------------------------------------------------------------|--|--|
| Application Number          | SSD-9912                                                                                                                                                                                                                                                                                                                                                                                                                                                                                                                                                                                                  |  |  |
| Proposed Date of Works      | 12/10/23                                                                                                                                                                                                                                                                                                                                                                                                                                                                                                                                                                                                  |  |  |
| Potential Alternative Dates | The date noted above is subject to weather conditions in the week<br>prior. On this basis we seek flexibility for this activity to occur on a<br>on a single weekday within up to 5 business days after the date<br>noted above.                                                                                                                                                                                                                                                                                                                                                                          |  |  |
| Proposed start time         | No change to approved working hours.                                                                                                                                                                                                                                                                                                                                                                                                                                                                                                                                                                      |  |  |
| Proposed end time           | 8:00pm                                                                                                                                                                                                                                                                                                                                                                                                                                                                                                                                                                                                    |  |  |
| Scope of work               | Taylor are pouring the Level 2 Pour 2 Suspended slab, which is approximately 220m3 of concrete, to be placed and finished (Refer to below extent of slab).                                                                                                                                                                                                                                                                                                                                                                                                                                                |  |  |
|                             | Taylor will be commencing the concrete Pour at 8:30am and expect all concrete to be placed by 02:30pm.                                                                                                                                                                                                                                                                                                                                                                                                                                                                                                    |  |  |
|                             | Works that may go past our approved working hours, thus become<br>out of hours work, is the finishing of the concrete slab. This<br>involves the use of a power float (Helicopter) and trowels to ensure<br>the finish to the concrete slab is acceptable.                                                                                                                                                                                                                                                                                                                                                |  |  |
| Reason(s) for the variation | This application is precautionary only and it is the planned that<br>work is completed by 6:00pm. However, following a recent<br>unplanned breach of the working hours due to the weather<br>impacting a similar event, were advised from the DPE Compliance<br>Officer that we should " <i>seek out-of-hours approval for all future</i><br><i>large concrete pours</i> " (Refer DPE Correspondence ref: <b>ENF-</b><br><b>596669722</b> )                                                                                                                                                               |  |  |
| Mitigating measures         | This project is conditioned to achieve a 4 Star Green Star rating,<br>and as a result specific concrete mixes are required to be used,<br>which result in lower cement content, which affects the rate of<br>which the concrete goes off and cures. Taylor have had extensive<br>discussions with our concrete supplier, Holcim, and have<br>redesigned our mixes so that we are able to accelerate the rate of<br>which the concrete cures and allows finishing of the concrete slab<br>with the power float, to happen quicker.<br>Other mitigating measures Taylor have put into place at the start of |  |  |
|                             | the project, was an acoustic barrier/hoarding installed next to the                                                                                                                                                                                                                                                                                                                                                                                                                                                                                                                                       |  |  |